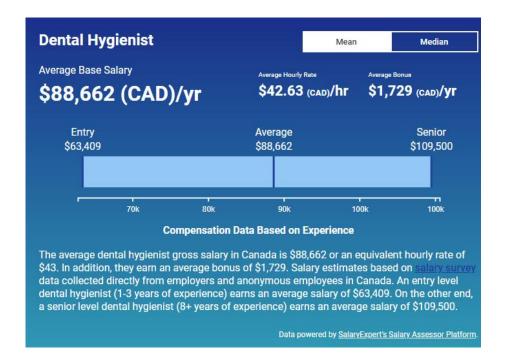

are using the Dental Hygiene Process of Care. Student learning is enhanced by on-site clinical experience in the dental hygiene clinic.

The CNIH Dental Hygiene program is one of the shortest available, enabling our graduates to be out earning a great income, months ahead of other college graduates.

Programs start in October and April Enroll Now!



# What is the Demand for Dental Hygienists?

As our society becomes more conscious of health and oral hygiene issues and maintenance, there is a much greater demand for dental care and oral disease prevention professions.

With an increase in awareness in the importance of oral health, the need for dental hygienists is on the rise. In fact, labour market studies have determined that the job market for dental hygienists will continue to grow.



# **Salary Potential**





# Why Choose the Canadian National Institute of Health?

#### **CNIH IS APPROVED AND ACCREDITED**

The CNIH Dental Hygiene program is approved by the Ministry of Training, Colleges, and Universities and is accredited by the Commission of Dental Association of Canada.

#### **OUR CAMPUS**

CNIH is a modern 21,000 sq. ft, facility that has been designed for teaching, with an out-patient dental hygiene clinic with 26 chairs. Our multi-purpose lab, 10 x-ray rooms, sterilization area and clinical supplies dispensary, and low student-to-instructor ratio support the learning of knowledge and skill development. The classroom and theory portions of the programs are held in five (5) classrooms and computer lab. Newest addition to the campus is our state of the art pre-c