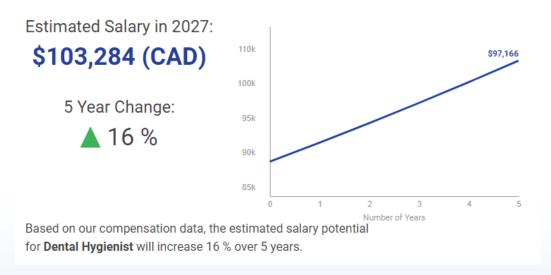

ne Process of Care. Student learning is enhanced by on-site clinical experience in the dental hygiene clinic.

The CNIH Dental Hygiene program is one of the shortest available, enabling our graduates to be out earning a great income, months ahead of other college graduates.

Programs start in October and April Enroll Now!



# What is the Demand for Dental Hygienists?

As our society becomes more conscious of health and oral hygiene issues and maintenance, there is a much greater demand for dental care and oral disease prevention professions.

With an increase in awareness in the importance of oral health, the need for dental hygienists is on the rise. In fact, labour market studies have determined that the job market for dental hygienists will continue to grow.



# **Salary Potential**





# Why Choose the Canadian National Institute of Health?

#### **CNIH IS APPROVED AND ACCREDITED**

The CNIH Dental Hygiene program is approved by the Ministry of Training, Colleges, and Universities and is accredited by the Commission of Dental Association of Canada.

#### **OUR CAMPUS**

CNIH is a modern 21,000 sq. ft, facility that has been designed for teaching, with an out-patient dental hygiene clinic with 26 chairs. Our multi-purpose lab, 10 x-ray rooms, sterilization area and clinical supplies dispensary, and low student-to-instructor ratio support the learning of knowledge and skill development. The classroom and theory portions of the programs are held in five (5) classrooms and computer lab. Newest addition to the campus is our state of the art pre-clinic lab which supports o